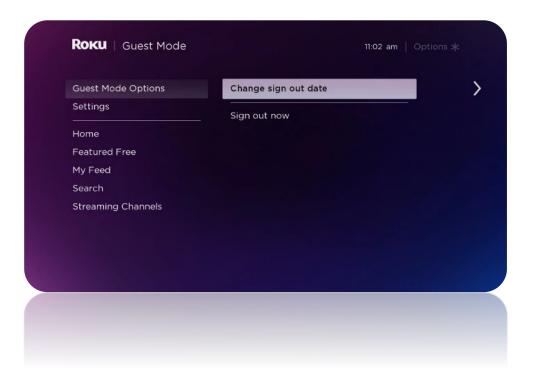

## Start Streaming your Favorite TV

This Mint House unit has a Roku device with Guest Mode for you to enjoy. Follow these quick steps and you'll be streaming in no time.

Select your checkout date

Your logins will be erased after the checkout date

## Leaving Early? No Problem.

- 1. Scroll to Guest Mode Options on the Roku home screen
  - 2. Select "Sign out now" to erase your logins
- 3. Easily update your sign out date if you extend your stay.