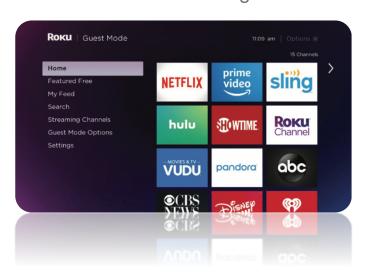

# What to Watch

Easily sign in and enjoy your favorite subscription services.

## Watch Live TV Over the Air

Find thousands of channels to watch by selecting Streaming Channels on the main menu.